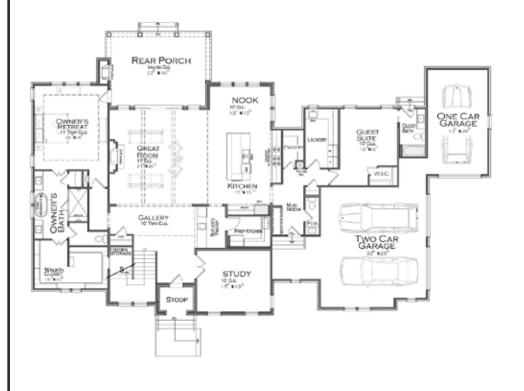

# The Henley





#### The Henley

Main Level

Upper Level





# The Gilliam



SHOWN W/ OPTIONAL GOOSE NECK LIGHT FIXTURES



#### The Gilliam

Main Level

Upper Level







# The Montgomery





#### The Montgomery

#### Main Level



Upper Level





# The Birdsong





#### The Birdsong





# The Kramer





#### The Kramer





Upper Level





# The Henning





### The Henning



Upper Level







### The Trevor





### The Trevor





### The Fenton





#### The Fenton





# The Drummond





#### The Drummond

Main Level

Upper Level







# The Lanceleaf





#### The Lanceleaf







The elevations and floor plans are not to scale and are a graphic illustration for marketing and presentation purposes only. All floor plans, renderings, elevations, text, designs, illustrative material in this publication are the property and copyright of Heritage Homes and cannot be reproduced in any way - electronically, mechanically, photo mechanically, recording, or otherwise, without written permission of Heritage Homes. All rights reserved. All floor plan dimensions, renderings, and elevations are approximate and used for illustrative purposes only. All floor plans and prices are subject to change without notification. Some features indicated on plans may be optional and for illustrative purposes only. All information believed to