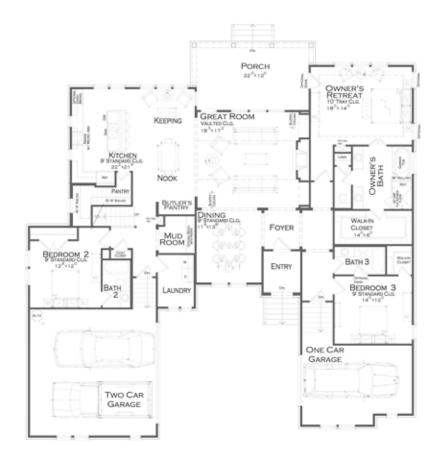

# The Henley





#### The Henley

Main Level

Upper Level





# The Gilliam



SHOWN W/ OPTIONAL GOOSE NECK LIGHT FIXTURES



#### The Gilliam

Main Level

Upper Level







# The Montgomery





#### The Montgomery

#### Main Level



Upper Level





# The Birdsong





#### The Birdsong





# The Kramer





#### The Kramer





Upper Level





# The Henning





### The Henning



Upper Level







### The Trevor





### The Trevor





### The Fenton





#### The Fenton





# The Drummond





#### The Drummond

Main Level

Upper Level







# The Lanceleaf





#### The Lanceleaf







The elevations and floor plans are not to scale and are a graphic illustration for marketing and presentation purposes only. All floor plans, renderings, elevations, text, designs, illustrative material in this publication are the property and copyright of Heritage Homes and cannot be reproduced in any way - electronically, mechanically, photo mechanically, r