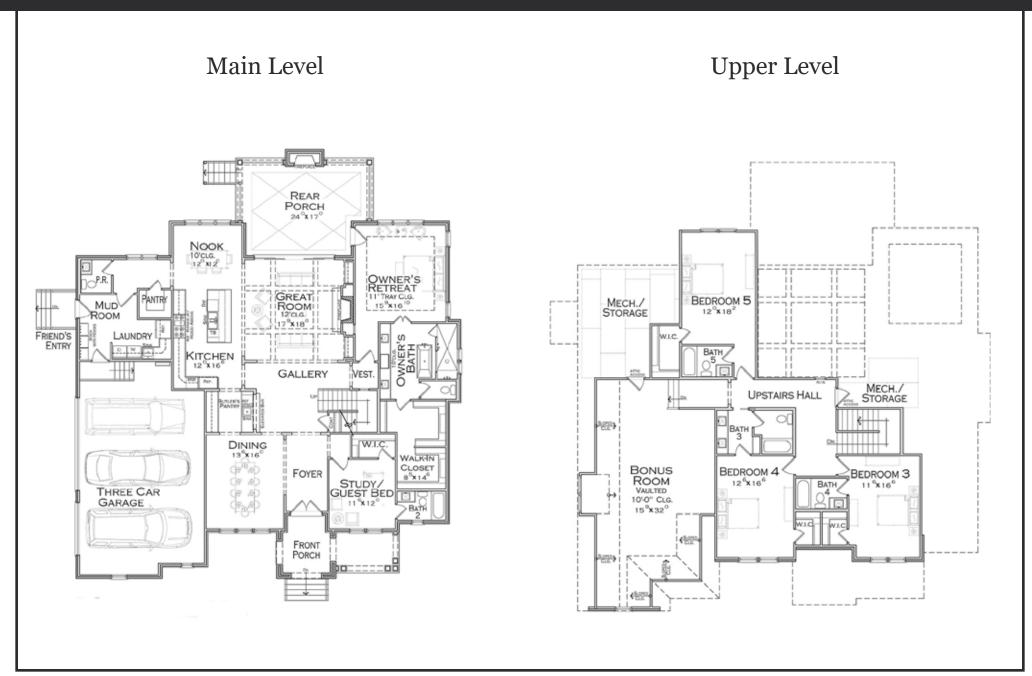

# The Henley





#### The Henley

Main Level

Upper Level





# The Gilliam



SHOWN W/ OPTIONAL GOOSE NECK LIGHT FIXTURES



#### The Gilliam

Main Level

Upper Level







# The Montgomery





#### The Montgomery

#### Main Level



Upper Level





# The Birdsong





#### The Birdsong





# The Kramer





#### The Kramer





Upper Level





# The Henning





### The Henning



Upper Level







### The Trevor





### The Trevor





### The Fenton





#### The Fenton





# The Drummond





#### The Drummond

Main Level

Upper Level







# The Lanceleaf





#### The Lanceleaf







The elevations and floor plans are not to scale and are a graphic illustration for marketing and presentation purposes only. All floor plans, renderings, elevations, text, designs, illustrative material in this publication are the property and copyright of Heritage Homes and cannot be reproduced in any way - electronically, mechanically, photo mechanically, recording, or otherwise, without written permission of Heritage Homes. All rights reserved. All floor plan dimensions, render