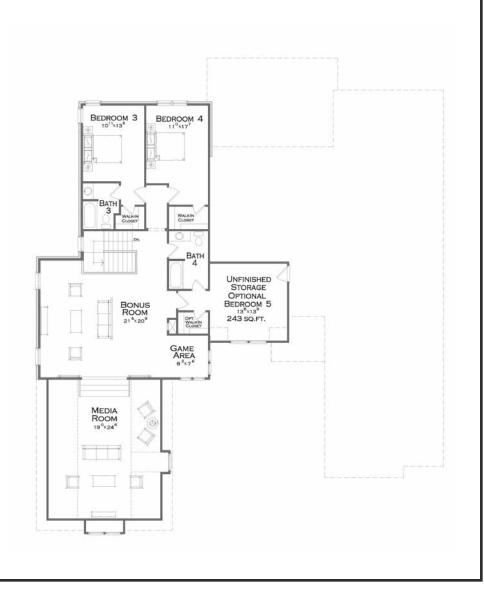

# The Henley





#### The Henley

Main Level

Upper Level





# The Gilliam



SHOWN W/ OPTIONAL GOOSE NECK LIGHT FIXTURES



#### The Gilliam

Main Level

Upper Level







# The Montgomery





#### The Montgomery

#### Main Level



Upper Level





# The Birdsong





#### The Birdsong





# The Kramer





#### The Kramer





Upper Level





# The Henning





### The Henning



Upper Level







### The Trevor





### The Trevor





### The Fenton





#### The Fenton





# The Drummond





#### The Drummond

Main Level

Upper Level







# The Lanceleaf





#### The Lanceleaf







The elevations and floor plans are not to scale and are a graphic illustration for marketing and presentation purposes only. All floor plans, renderings, elevations, text, designs, illustrative material in this publication are the property and copyright of Heritage Homes and cannot be reproduced in any way - electronically, mechanically, photo mechanically, recording, or otherwise, without written permission of Heritage Homes. All rights