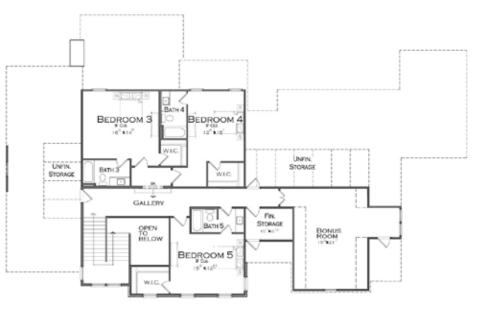

# The Henley





#### The Henley

Main Level

Upper Level





# The Gilliam



SHOWN W/ OPTIONAL GOOSE NECK LIGHT FIXTURES



#### The Gilliam

Main Level

Upper Level







# The Montgomery





#### The Montgomery

#### Main Level



Upper Level





# The Birdsong





#### The Birdsong





# The Kramer





#### The Kramer





Upper Level





# The Henning





### The Henning



Upper Level







### The Trevor





### The Trevor





### The Fenton





#### The Fenton





# The Drummond





#### The Drummond

Main Level

Upper Level







# The Lanceleaf





#### The Lanceleaf







The elevations and floor plans are not to scale and are a graphic illustration for marketing and presentation purposes only. All floor plans, renderings, elevations, text, designs, illustrative material in this publication are the property and copyright of Heritage Homes and cannot be reproduced in any way - electronically, mechanically, photo mechanically, recording, or otherwise, without written permission of Heritage Homes. All rights reserved. All floor plan dimensions, renderings, and elevations are approximate and used for illustrative purposes only. All floor plans and prices are subject to change without notification. Some features indicated on plans may be optional and for illustrative purposes only. All information believed to be