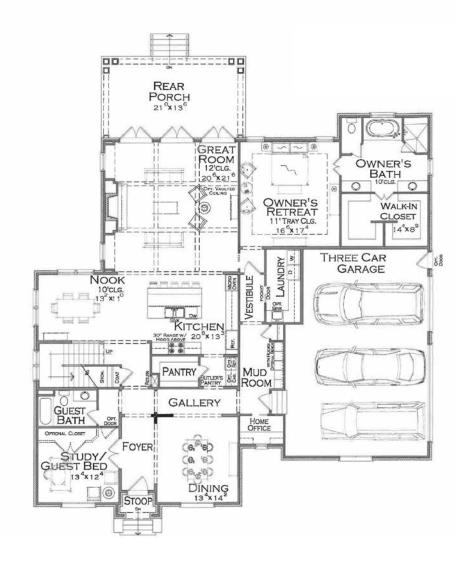

# The Henley





#### The Henley

Main Level

Upper Level





# The Gilliam



SHOWN W/ OPTIONAL GOOSE NECK LIGHT FIXTURES



#### The Gilliam

Main Level

Upper Level







# The Montgomery





#### The Montgomery

#### Main Level



Upper Level





# The Birdsong





#### The Birdsong





# The Kramer





#### The Kramer





Upper Level





# The Henning





### The Henning



Upper Level







### The Trevor





### The Trevor





### The Fenton





#### The Fenton





# The Drummond





#### The Drummond

Main Level

Upper Level







# The Lanceleaf





#### The Lanceleaf







The elevations and floor plans are not to scale and are a graphic illustration for marketing and presentation purposes only. All floor plans, renderings, elevations, text, designs, illustrative material in this publication are the property and copyright of Heritage Homes and cannot be reproduced in any way - electronically, mechanically, photo mechanically, recording, or otherwise, without written permission of Heritage Homes. All rights reserved. All floor plan dimensions, renderings, and elevations are approximate and