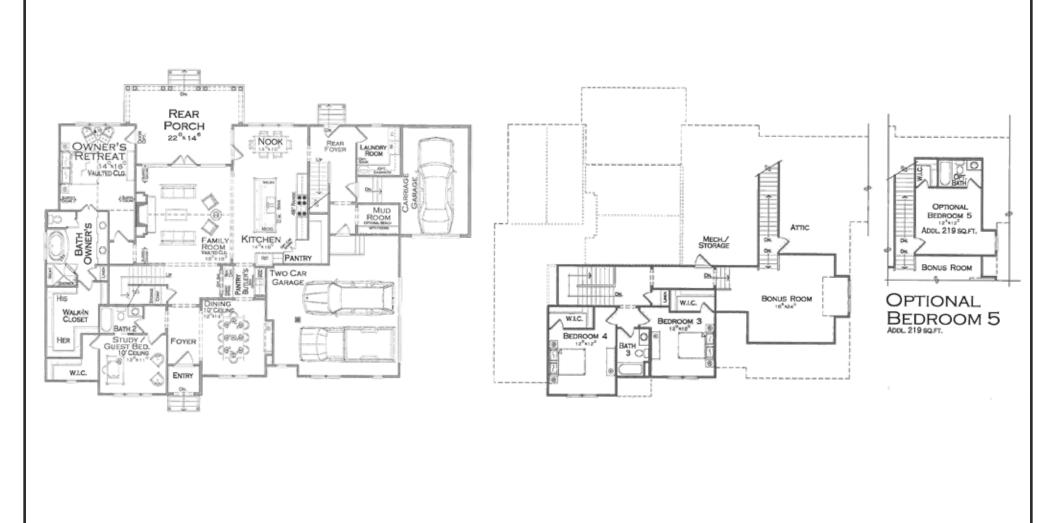

# The Henley





#### The Henley

Main Level

Upper Level





# The Gilliam



SHOWN W/ OPTIONAL GOOSE NECK LIGHT FIXTURES



#### The Gilliam

Main Level

Upper Level







# The Montgomery





#### The Montgomery

#### Main Level



Upper Level





# The Birdsong





#### The Birdsong





# The Kramer





#### The Kramer





Upper Level





# The Henning





### The Henning



Upper Level







### The Trevor





### The Trevor





### The Fenton





#### The Fenton





# The Drummond





#### The Drummond

Main Level

Upper Level







# The Lanceleaf





#### The Lanceleaf







The elevations and floor plans are not to scale and are a graphic illustration for marketing and presentation purposes only. All floor plans, renderings, elevations, text, designs, illustrative material in this publication are the property and copyri