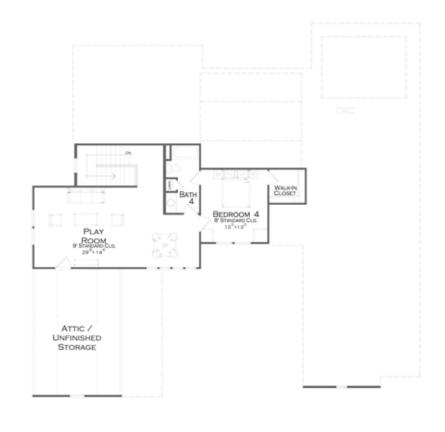

# The Henley





#### The Henley

Main Level

Upper Level





# The Gilliam



SHOWN W/ OPTIONAL GOOSE NECK LIGHT FIXTURES



#### The Gilliam

Main Level

Upper Level







# The Montgomery





#### The Montgomery

#### Main Level



Upper Level





# The Birdsong





#### The Birdsong





# The Kramer





#### The Kramer





Upper Level





# The Henning





### The Henning



Upper Level







### The Trevor





### The Trevor





### The Fenton





#### The Fenton





# The Drummond





#### The Drummond

Main Level

Upper Level







# The Lanceleaf





#### The Lanceleaf







The elevations and floor plans are not to scale and are a graphic illustration for marketing and presentation purposes only. All floor plans, renderings, elevations, text, designs, illustrative material in this publication are the property and copyright of Heritage Homes and cannot be reproduced in any way - electronically, mechanically, photo mechanically, rec