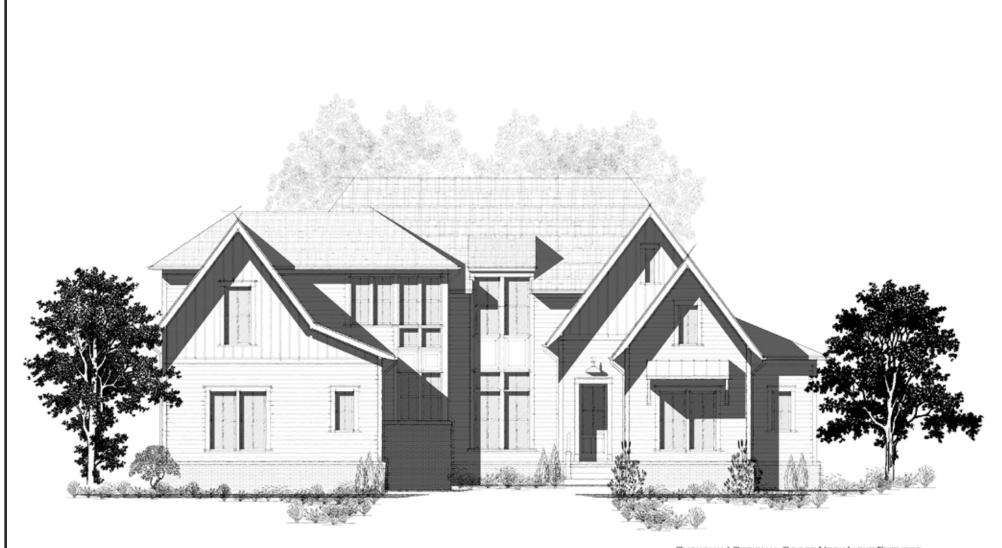

# The Gilliam

SHOWN W/ OPTIONAL GOOSE NECK LIGHT FIXTURES

#### The Gilliam

Main Level

Upper Level