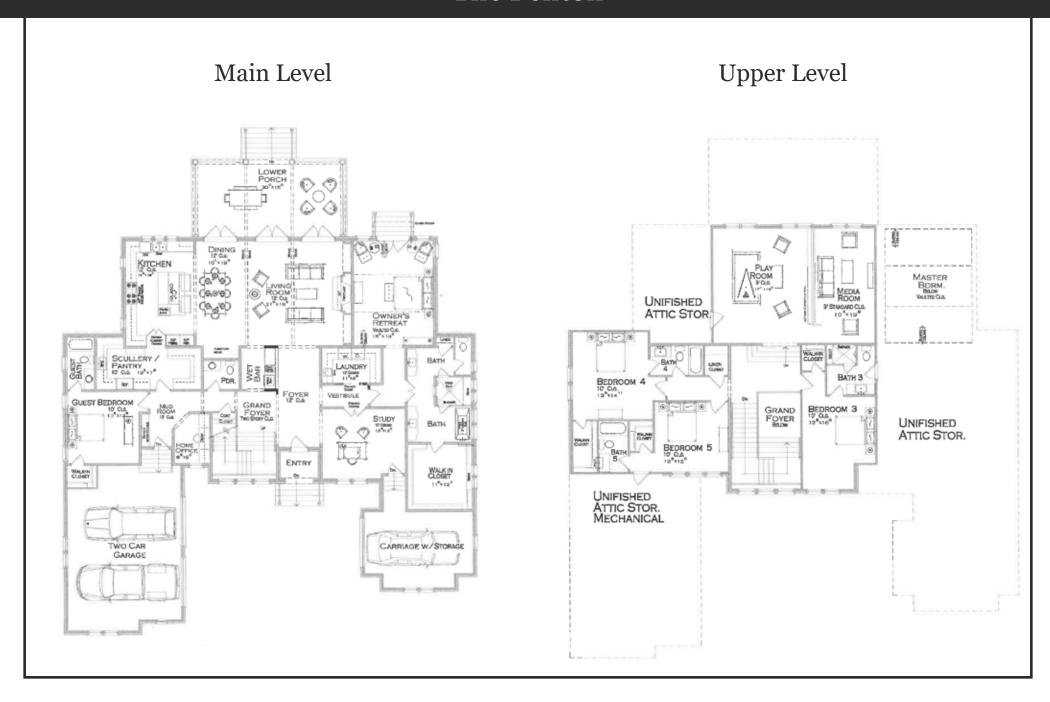

# The Henley





#### The Henley

Main Level

Upper Level





# The Gilliam



SHOWN W/ OPTIONAL GOOSE NECK LIGHT FIXTURES



#### The Gilliam

Main Level

Upper Level







# The Montgomery





#### The Montgomery

#### Main Level



Upper Level





# The Birdsong





#### The Birdsong





# The Kramer





#### The Kramer





Upper Level





# The Henning





### The Henning



Upper Level







### The Trevor





### The Trevor





### The Fenton





#### The Fenton





# The Drummond





#### The Drummond

Main Level

Upper Level







# The Lanceleaf





#### The Lanceleaf







The elevations and floor plans are not to scale and are a graphic illustration for marketing and presentation purposes only. All floor plans, renderings, elevations, text, designs, illustrative material in this publication are the property and copyright of Heritage Homes and cannot be reproduced in any way - electronically, mechanically, photo mechanically, recording, or otherwise, without written permission of Heritage Homes. All rights reserved. All floor plan dimensions, renderings, and elevations are approximate and used for illustrative purposes only. All floor plans and prices are subject to change without notification. Some features indicated on plans may be optio