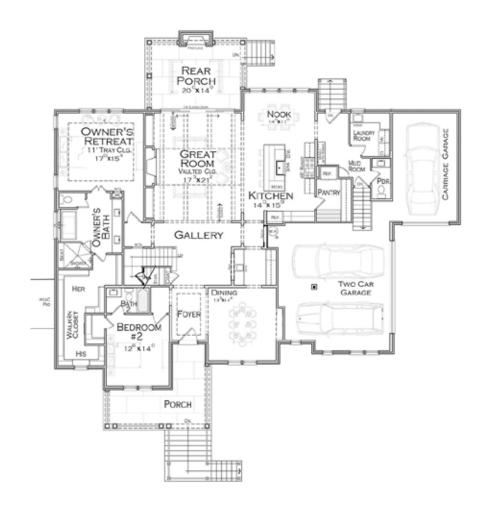

# The Henley





#### The Henley

Main Level

Upper Level





# The Gilliam



SHOWN W/ OPTIONAL GOOSE NECK LIGHT FIXTURES



#### The Gilliam

Main Level

Upper Level







# The Montgomery





#### The Montgomery

#### Main Level



Upper Level





# The Birdsong





#### The Birdsong





# The Kramer





#### The Kramer





Upper Level





# The Henning





### The Henning



Upper Level







### The Trevor





### The Trevor





### The Fenton





#### The Fenton





# The Drummond





#### The Drummond

Main Level

Upper Level







# The Lanceleaf





#### The Lanceleaf







The elevations and floor plans are not to scale and are a graphic illustration for marketing and presentation purposes only. All floor plans, renderings, elevations, text, designs, illustrative material in this publication are the property and copyright of Heritage Homes and cannot be reproduced in any way - electronically, mechanically, photo mechanically, recording, or otherwise, without written permission of Heritage Homes. All rights reserved. All floor plan dimensions, renderings, and elevations are approximate and used for illustrative purposes only. All floor plans and prices are su