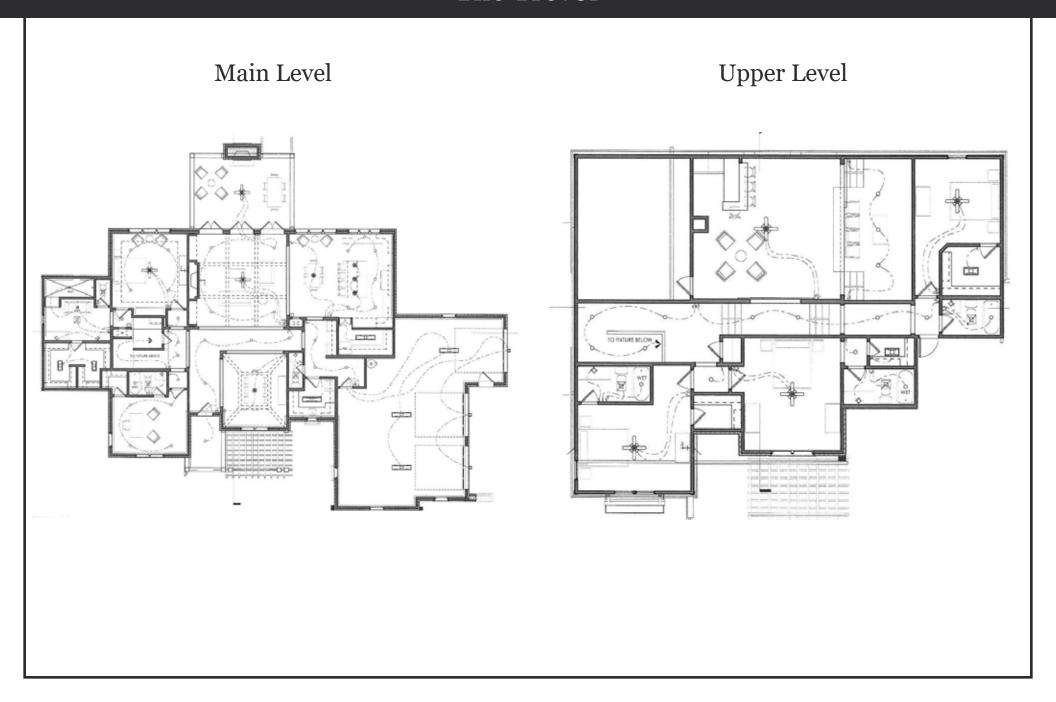

# The Henley





#### The Henley

Main Level

Upper Level





# The Gilliam



SHOWN W/ OPTIONAL GOOSE NECK LIGHT FIXTURES



#### The Gilliam

Main Level

Upper Level







# The Montgomery





#### The Montgomery

#### Main Level



Upper Level





# The Birdsong





#### The Birdsong





# The Kramer





#### The Kramer





Upper Level





# The Henning





### The Henning



Upper Level







### The Trevor





### The Trevor





### The Fenton





#### The Fenton





# The Drummond





#### The Drummond

Main Level

Upper Level







# The Lanceleaf





#### The Lanceleaf







The elevations and floor plans are not to scale and are a graphic illustration for marketing and presentation purposes only. All floor plans, renderings, elevations, text, designs, illustrative material in this publication are the property and copyright of Heritage Homes and cannot be reproduced in any way - electronically, mechanically, photo mechanically, recording, or otherwise, without written permission of Heritage Homes. All rights reserved. All floor plan dimensions, renderings, and elevations are approximate and used for illustrative purposes only. All floor plans and prices are subject to change without notification. Some