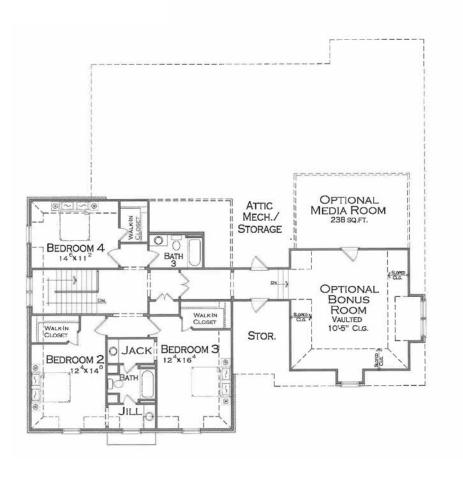

# The Henley





#### The Henley

Main Level

Upper Level





# The Gilliam



SHOWN W/ OPTIONAL GOOSE NECK LIGHT FIXTURES



#### The Gilliam

Main Level

Upper Level







# The Montgomery





#### The Montgomery

#### Main Level



Upper Level





# The Birdsong





#### The Birdsong





# The Kramer





#### The Kramer





Upper Level





# The Henning





### The Henning



Upper Level







### The Trevor





### The Trevor





### The Fenton





#### The Fenton





# The Drummond





#### The Drummond

Main Level

Upper Level







# The Lanceleaf





#### The Lanceleaf







The elevations and floor plans are not to scale and are a graphic illustration for marketing and presentation purposes only. All floor plans, renderings, elevations, text, designs, illustrative material in this publication are the property and copyright of Heritage Homes and cannot be reproduced in any way - electronically, mechanically, photo mechanically, recording, or otherwise, without written permission of Heritage Homes. All rights reserved. All floor plan dimensions, renderings, and elevations are approximate and used for illust