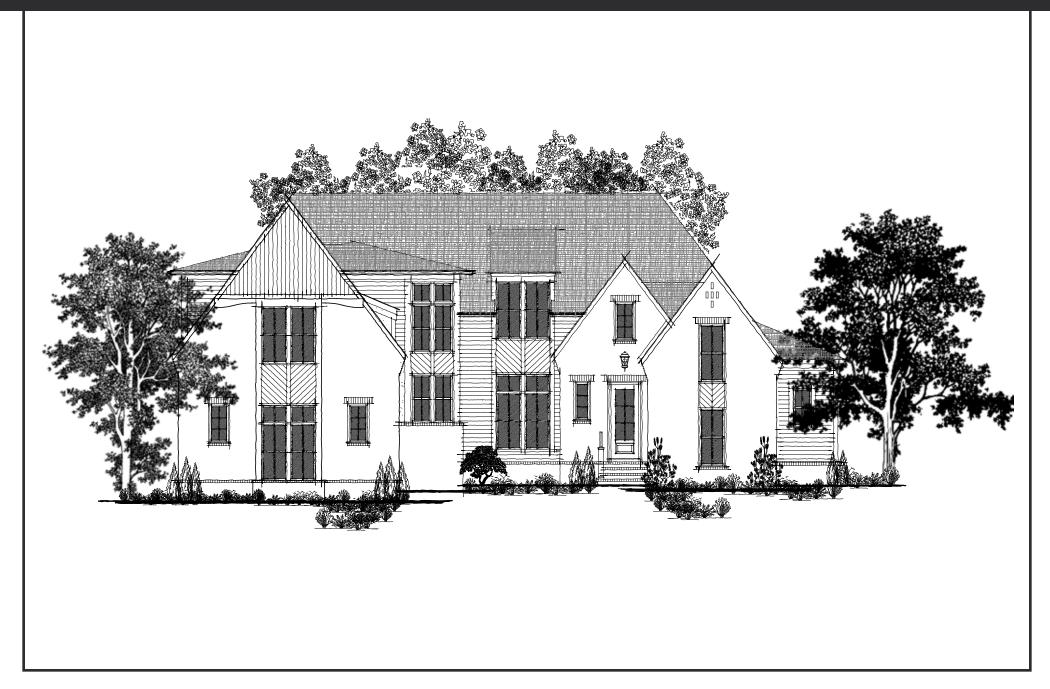

# The Gilliam

SHOWN W/ OPTIONAL GOOSE NECK LIGHT FIXTURES

#### The Gilliam

Main Level

Upper Level