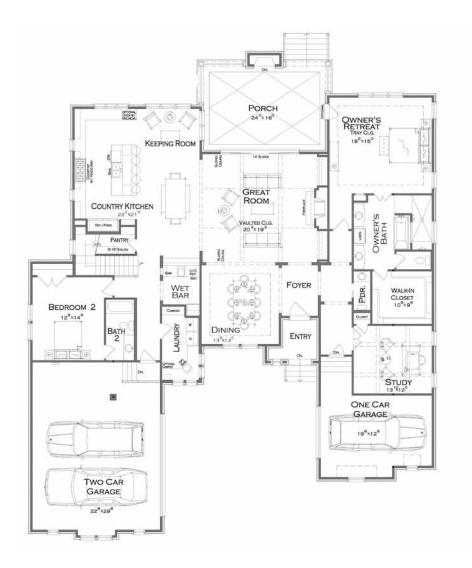

# The Gilliam

SHOWN W/ OPTIONAL GOOSE NECK LIGHT FIXTURES

#### The Gilliam

Main Level

Upper Level