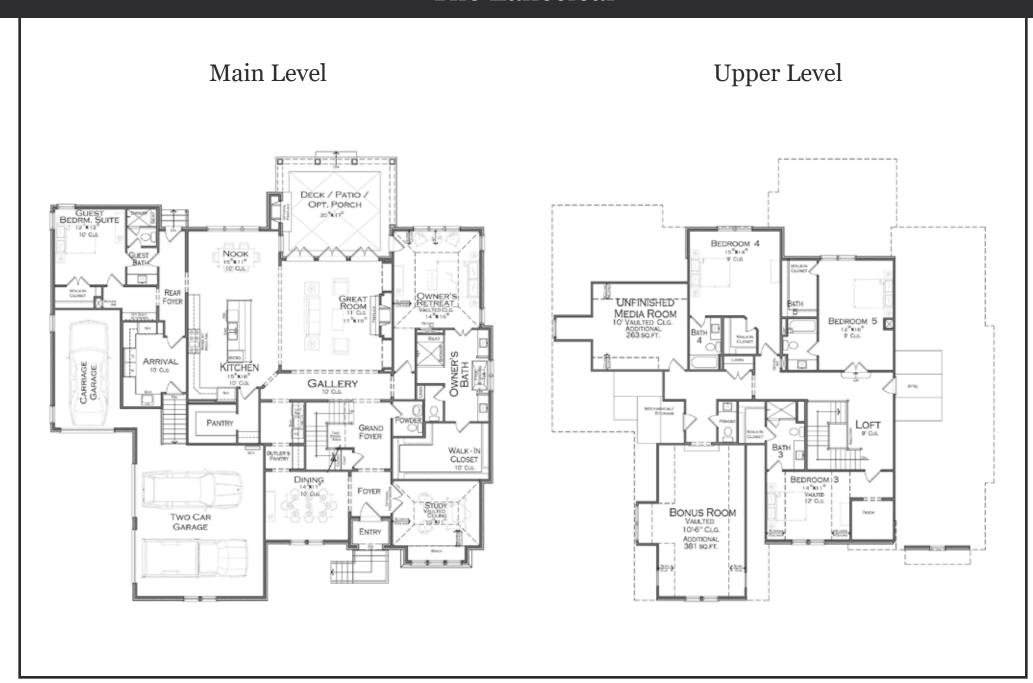

# The Henley





#### The Henley

Main Level

Upper Level





# The Gilliam



SHOWN W/ OPTIONAL GOOSE NECK LIGHT FIXTURES



#### The Gilliam

Main Level

Upper Level







# The Montgomery





#### The Montgomery

#### Main Level



Upper Level





# The Birdsong





#### The Birdsong





# The Kramer





#### The Kramer





Upper Level





# The Henning





### The Henning



Upper Level







### The Trevor





### The Trevor





### The Fenton





#### The Fenton





# The Drummond





#### The Drummond

Main Level

Upper Level







# The Lanceleaf





#### The Lanceleaf







The elevations and floor plans are not to scale and are a graphic illustration for marketing and presentation purposes only. All floor plans, renderings, elevations, text, designs, illustrative material in this publication are the property and copyright of Heritage Homes and cannot be reproduced in any way - electronically, mechanically, photo mechanically, recording, or otherwise, without written permission of Heritage Homes. All rights reserved. All floor plan dimensions, renderings, and elevations are approximate and used for illustrative purposes only. All floor plans and prices are subject to change without notification. Some features indicated on plans may be optional and for illustrative purposes only. All information believed to be reliable but not guaranteed.



#### **Susan