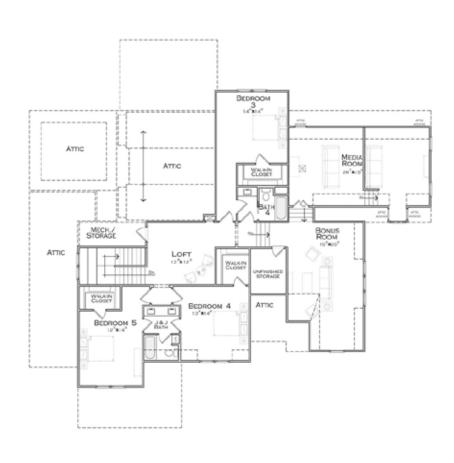

# The Henley





#### The Henley

Main Level

Upper Level





# The Gilliam



SHOWN W/ OPTIONAL GOOSE NECK LIGHT FIXTURES



#### The Gilliam

Main Level

Upper Level







# The Montgomery





#### The Montgomery

#### Main Level



Upper Level





# The Birdsong





#### The Birdsong





# The Kramer





#### The Kramer





Upper Level





# The Henning





### The Henning



Upper Level







### The Trevor





### The Trevor





### The Fenton





#### The Fenton





# The Drummond





#### The Drummond

Main Level

Upper Level







# The Lanceleaf





#### The Lanceleaf







The elevations and floor plans are not to scale and are a graphic illustration for marketing and presentation purposes only. All floor plans, renderings, elevations, text, designs, illustrative material in this publication are the property and copyright of Heritage Homes and cannot be reproduced in any way - electronically, mechanically, photo mechanically, recording, or otherwise, without written permission of Heritage Homes. All rights reserved. All floor plan dimensions, renderings, and elevations are approximate and used for illustrative purposes only. All floor plans and prices are subj