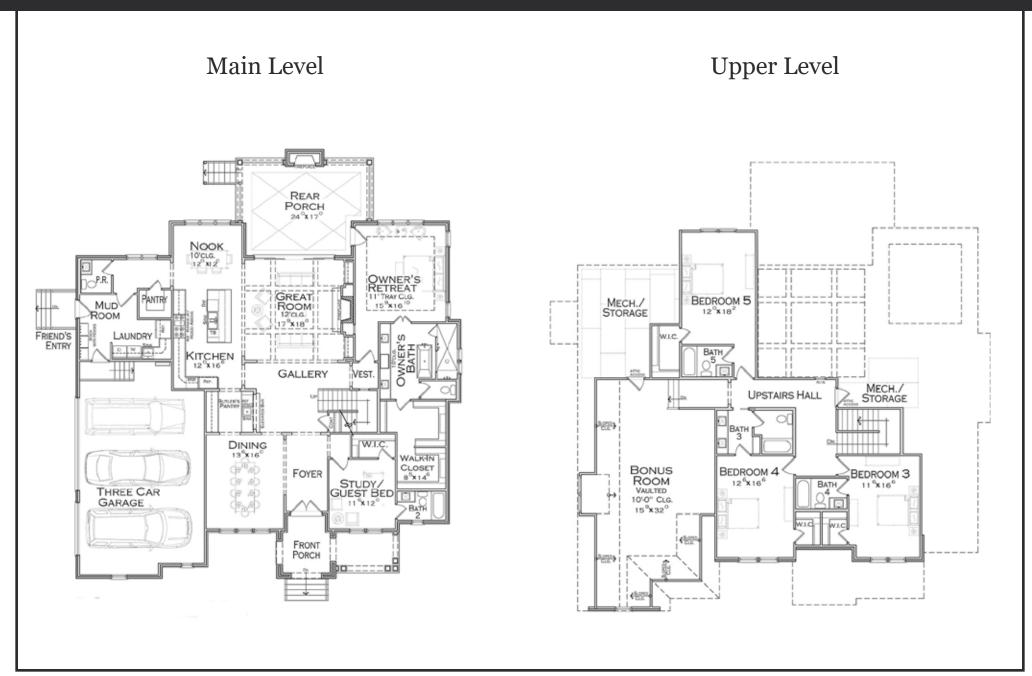

# The Henley





#### The Henley

Main Level

Upper Level





# The Montgomery





#### The Montgomery

#### Main Level



Upper Level





# The Birdsong





#### The Birdsong





# The Kramer





#### The Kramer





Upper Level





# The Henning





### The Henning



Upper Level







### The Trevor





### The Trevor





### The Fenton





#### The Fenton





# The Drummond





#### The Drummond

Main Level

Upper Level







# The Lanceleaf





#### The Lanceleaf







The elevations and floor plans are not to scale and are a graphic illustration for marketing and presentation purposes only. All floor plans, renderings, elevations, text, designs, illustrative material in this publication are the property and copyright of Heritage Homes and cannot be reproduced in any way - electronically, mechanically, photo mechanically, recording, or otherwise, without written permission of Heritage Homes. All rights reserved. All floor plan dimensions, render