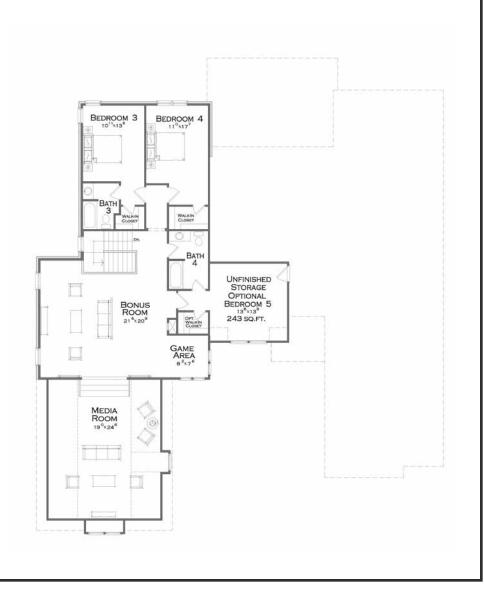

# The Henley





#### The Henley

Main Level

Upper Level





# The Montgomery





#### The Montgomery

#### Main Level



Upper Level





# The Birdsong





#### The Birdsong





# The Kramer





#### The Kramer





Upper Level





# The Henning





### The Henning



Upper Level







### The Trevor





### The Trevor





### The Fenton





#### The Fenton





# The Drummond





#### The Drummond

Main Level

Upper Level







# The Lanceleaf





#### The Lanceleaf







The elevations and floor plans are not to scale and are a graphic illustration for marketing and presentation purposes only. All floor plans, renderings, elevations, text, designs, illustrative material in this publication are the property and copyright of Heritage Homes and cannot be reproduced in any way - electronically, mechanically, photo mechanically, recording, or otherwise, without written permission of Heritage Homes. All rights