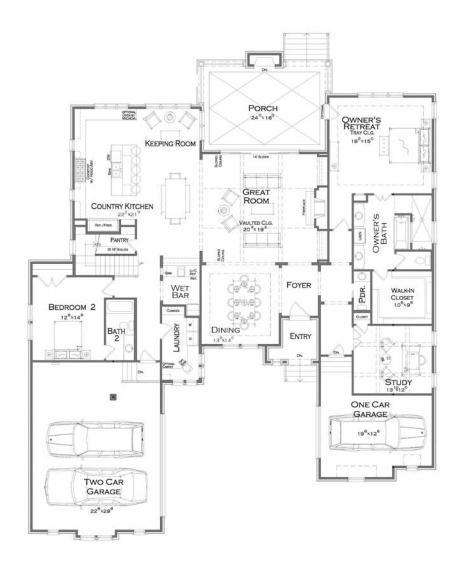

# The Henley





#### The Henley

Main Level

Upper Level





# The Montgomery





#### The Montgomery

#### Main Level



Upper Level





# The Birdsong





#### The Birdsong





# The Kramer





#### The Kramer





Upper Level





# The Henning





### The Henning



Upper Level







### The Trevor





### The Trevor





### The Fenton





#### The Fenton





# The Drummond





#### The Drummond

Main Level

Upper Level







# The Lanceleaf





#### The Lanceleaf







The elevations and floor plans are not to scale and are a graphic illustration for marketing and presentation purposes only. All floor plans, renderings, elevations, text, designs, illustrative material in this publication are the property and copyright of Heritage Homes and cannot be reproduced in any way - electronically, mechanically, photo mechanically, recording, or otherwise, without written permission of Heritage Hom